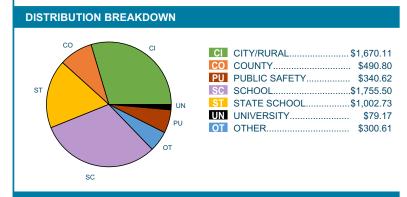

| KEY                                                    | TAXING AUTHORITY                                              | GENERAL MILLS                                                                                                                                                                                                                                          | TOTAL                |
|--------------------------------------------------------|---------------------------------------------------------------|--------------------------------------------------------------------------------------------------------------------------------------------------------------------------------------------------------------------------------------------------------|----------------------|
| CI                                                     | BZN FIRE CAPITAL & EQUIP RP                                   | 30.000<br>2.780                                                                                                                                                                                                                                        | \$316.65<br>\$29.34  |
| či                                                     | BZN FIRE STN #2 GO BONDS<br>BZN GENERAL FUND                  | 2.780<br>97.460                                                                                                                                                                                                                                        | \$29.34<br>\$1028.69 |
| Či                                                     | BZN LOC GOV STDY COM                                          | 1.000                                                                                                                                                                                                                                                  | \$10.56              |
| Ci                                                     | BZN PERMISSIVE MEDICAL LEVY                                   | 10.890                                                                                                                                                                                                                                                 | \$114.94             |
| CI                                                     | BZN PLANNING                                                  | 2.000                                                                                                                                                                                                                                                  | \$21.11              |
| CI                                                     | BZN PUBLIC SAFETY BONDS                                       | 9.290                                                                                                                                                                                                                                                  | \$98.06              |
| CO                                                     | BZN TRAILS/OPENSPC/PARKS<br>CNTY BLDG CAPITAL PROJ            | 4.810<br>7.910                                                                                                                                                                                                                                         | \$50.76<br>\$83.50   |
| co                                                     | CNTY FAIRGROUNDS                                              | 0.880                                                                                                                                                                                                                                                  | \$9.28               |
| co                                                     | CNTY GENERAL FUND                                             | 13.850                                                                                                                                                                                                                                                 | \$146.18             |
| CO                                                     | CNTY OPEN SPACE OPERATION                                     | 4.000                                                                                                                                                                                                                                                  | \$42.22              |
| CO                                                     | CNTY PARKS                                                    | 0.500                                                                                                                                                                                                                                                  | \$5.28               |
| CO                                                     | CNTY PERMISSIVE MED LEVY                                      | 7.360                                                                                                                                                                                                                                                  | \$77.68              |
| CO                                                     | CNTY PERMISSIVE SRS LEVY<br>CNTY REST HOME                    | 0.270<br>9.000                                                                                                                                                                                                                                         | \$2.84<br>\$95.00    |
| co                                                     | CNTY/CITY HEALTH DEPT                                         | 2.730                                                                                                                                                                                                                                                  | \$28.82              |
| PU                                                     | CNTY DETENTION CNTR BOND                                      | 3.130                                                                                                                                                                                                                                                  | \$33.04              |
| PU                                                     | CNTY PUBLIC SAFETY                                            | 26.140                                                                                                                                                                                                                                                 | \$275.92             |
| PU                                                     | CNTY SEARCH & RESCUE                                          | 3.000                                                                                                                                                                                                                                                  | \$31.66              |
| SC                                                     | COUNTYWIDE ELEM RETIREMENT                                    | 14.060                                                                                                                                                                                                                                                 | \$148.40             |
| SC                                                     | COUNTYWIDE HS RETIREMENT<br>COUNTYWIDE TRANSPORTATION         | 8.380<br>0.770                                                                                                                                                                                                                                         | \$88.46<br>\$8.12    |
| SC                                                     | SD #7 BZN ELEM BUILDING RES                                   | 10.910                                                                                                                                                                                                                                                 | \$115.16             |
| SC                                                     | SD #7 BZN ELEM DEBT SERVICE                                   | 13.490                                                                                                                                                                                                                                                 | \$142.38             |
| SC                                                     | SD #7 BZN ELEM GENERAL FUND                                   | 44.670                                                                                                                                                                                                                                                 | \$471.50             |
| SC                                                     | SD #7 BZN ELEM TECHNOLOGY                                     | 1.960                                                                                                                                                                                                                                                  | \$20.68              |
| SC                                                     | SD #7 BZN ELEM TRANSPORT                                      | 7.800                                                                                                                                                                                                                                                  | \$82.32              |
| SC                                                     | SD #7 BZN ELEM TUITION<br>SD #7 BZN HIGH ADULT ED             | 0.850<br>1.910                                                                                                                                                                                                                                         | \$8.98<br>\$20.16    |
| SC                                                     | SD #7 BZN HIGH ADOLT ED<br>SD #7 BZN HIGH BUILDING RES        | 7.210                                                                                                                                                                                                                                                  | \$76.10              |
| \$C \$ | SD #7 BZN HIGH DEBT SERVICE                                   | 25.180                                                                                                                                                                                                                                                 | \$265.78             |
| SC                                                     | SD #7 BZN HIGH DEBT SERVICE<br>SD #7 BZN HIGH GENERAL FUND    | 25.220                                                                                                                                                                                                                                                 | \$266.20             |
| SC                                                     | SD #7 BZN HIGH TECHNOLOGY                                     | 0.990                                                                                                                                                                                                                                                  | \$10.44              |
| SC                                                     | SD #7 BZN HIGH TRANSPORT                                      | 2.270                                                                                                                                                                                                                                                  | \$23.96              |
| SC                                                     | SD #7 BZN HIGH TUITION<br>STATE ELEM EQUALIZATION             | 0.650<br>33.000                                                                                                                                                                                                                                        | \$6.86<br>\$348.32   |
| SI<br>ST                                               | STATE ELEM EQUALIZATION STATE EQUALIZATION AID LEVY           | 40.000                                                                                                                                                                                                                                                 | \$422.20             |
| ST                                                     | STATE EQUALIZATION AID LEVY<br>STATE HIGH SCHOOL EQUALIZATION | 22.000                                                                                                                                                                                                                                                 | \$232.21             |
| UN                                                     | GALLATIN COLLEGE                                              | 1.500                                                                                                                                                                                                                                                  | \$15.84              |
| ÚN                                                     | UNIVERSITY 6 MILL LEVY                                        | 2.780 97.460 1.000 10.890 2.000 9.290 4.810 7.910 0.880 13.850 4.000 0.500 7.360 0.270 9.000 2.730 3.130 26.140 3.000 14.060 8.380 0.770 10.910 13.490 0.850 1.910 7.210 25.180 0.850 1.910 7.210 25.180 0.990 2.2770 0.650 33.000 40.000 22.000 1.500 | \$63.33              |
|                                                        | TOTAL                                                         | 505.820                                                                                                                                                                                                                                                | \$5,338.93           |
|                                                        |                                                               |                                                                                                                                                                                                                                                        | *                    |
|                                                        |                                                               |                                                                                                                                                                                                                                                        |                      |

| 3 | SPECI                      | AL ASSESSMENTS                                                                                                              |                                         |                                         |                                                    |
|---|----------------------------|-----------------------------------------------------------------------------------------------------------------------------|-----------------------------------------|-----------------------------------------|----------------------------------------------------|
|   | KEY                        | DESCRIPTION                                                                                                                 | 1ST HALF                                | 2ND HALF                                | TOTAL                                              |
|   | 0T<br>0T<br>0T<br>0T<br>0T | GLTN CONSV DIST MILLS<br>GLTN CO WTR QUALITY (FEE)<br>BZN ART & COLL ST MNTC<br>BZN PARKS & TRAILS<br>OPEN SPACE BOND MILLS | 2.54<br>3.30<br>30.94<br>107.46<br>6.07 | 2.53<br>3.30<br>30.94<br>107.46<br>6.07 | \$5.07<br>\$6.60<br>\$61.88<br>\$214.92<br>\$12.14 |
|   | TOTA                       | L SPECIAL ASSESSMENTS                                                                                                       | 150.31                                  | 150.30                                  | \$300.61                                           |

| TOTAL TAX                 | 1ST HALF   | 2ND HALF   | TOTAL YEAR |
|---------------------------|------------|------------|------------|
| TOTAL GENERAL TAXES       | 2,669.47   | 2,669.46   | 5,338.93   |
| TOTAL SPECIAL ASSESSMENTS | 150.31     | 150.30     | 300.61     |
| TOTAL                     | \$2,819.78 | \$2,819.76 | 5,639.54   |